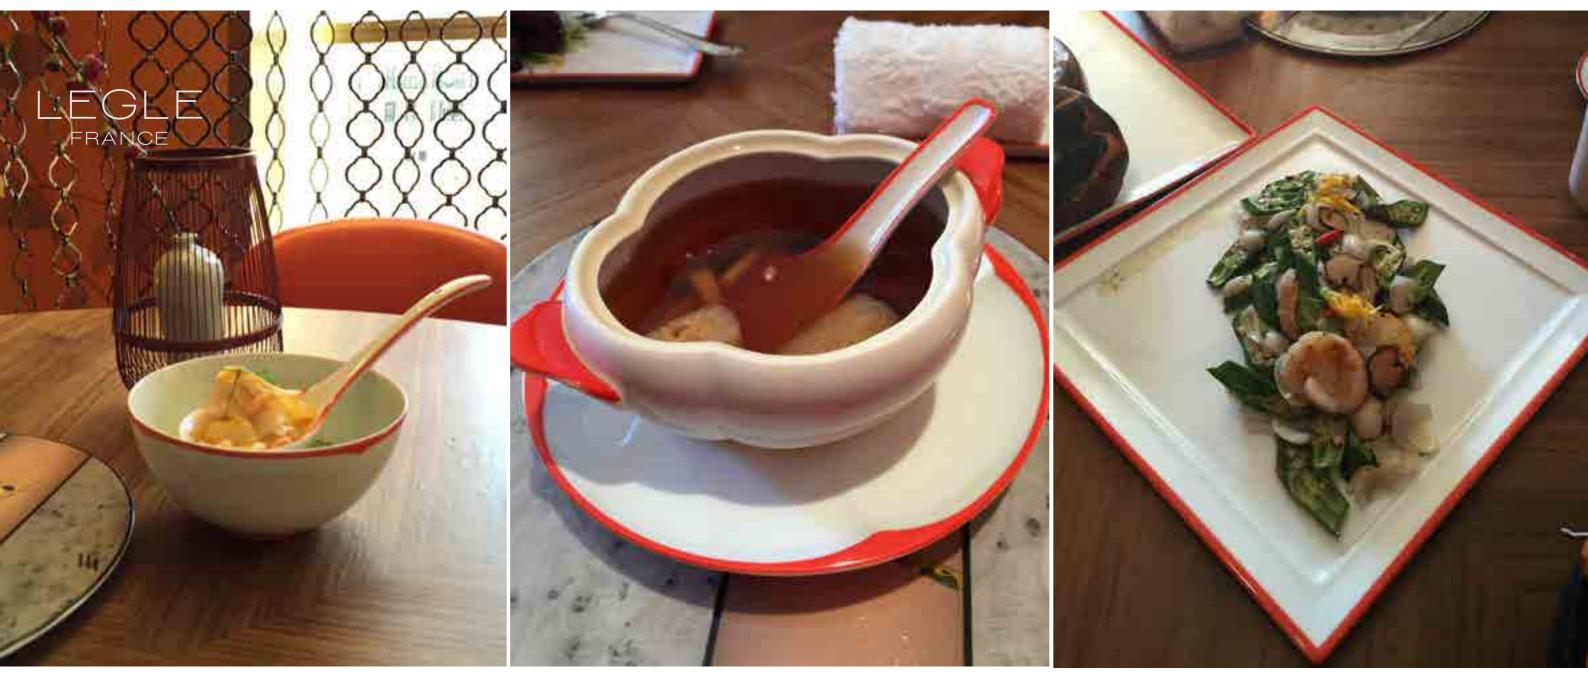

# BESPOKE

LEGLE FRANCE has always been the leading choice of tableware in luxury hotels and top restaurants around the world, as well as institutions including Chaine des Rotisseurs, Relais & Chateaux.